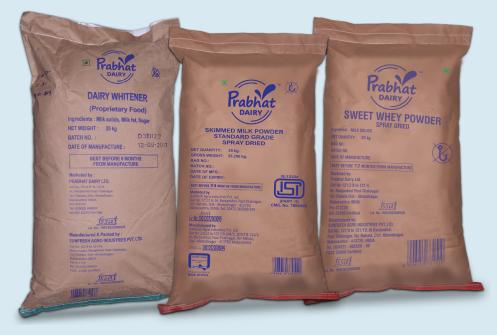

## DAIRY WHITENER

Prabhat Dairy Whitener is thicker, creamier and tastier. Make your morning tea more delightful with all the natural goodness and the pure taste of cow's milk. And what's more, use Prabhat Dairy Whitener to make your favourite sweetened milk mix and sweet dishes even more relishing.

## **SKIMMED MILK POWDER**

Prabhat Skimmed Milk Powder is rich in protein, negligible fat and cholesterol. It is easy to dissolve and easy to digest. It helps you stay active all day through and maintain your fitness. What's more! Prabhat Skimmed Milk Powder is ideal for making thick and firm curd.