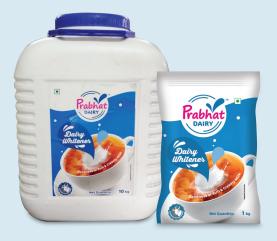

## DAIRY WHITENER

Prabhat Dairy Whitener is thicker, creamier and tastier. Make your morning tea more delightful with all the natural goodness and the pure taste of cow's milk. And what's more, use Prabhat Dairy Whitener to make your favourite sweetened milk mix and sweet dishes even more relishing.

| DAIRY WHITENER |                               |                |         |  |
|----------------|-------------------------------|----------------|---------|--|
| SKU            | NO. OF PACKS<br>IN ONE CARTON | NET<br>CONTENT | VARIENT |  |
| 1Kg            | 12                            | 12 Kg          | POUCH   |  |
| 10 Kg          | 1                             | 1 Kg           | JAR     |  |